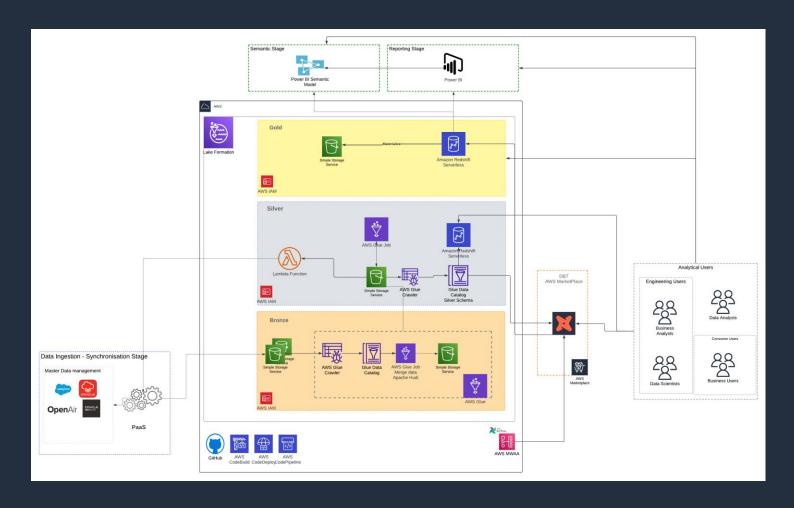

#### **AWS** based solution

#### **Key components**

AWS Lake Formation to enable access controls on data assets

AWS Glue Catalog for Lake House metadata management

AWS Glue for data processing

AWS Redshift Serverless for Silver & Gold Layer compute and SQL Interface to Lake House

AWS Managed Workflow for Job Orchestration and management with Apache Airflow

AWS Market Place - DBT Labs Data Transformation solution enabling Analysts to build business layers.